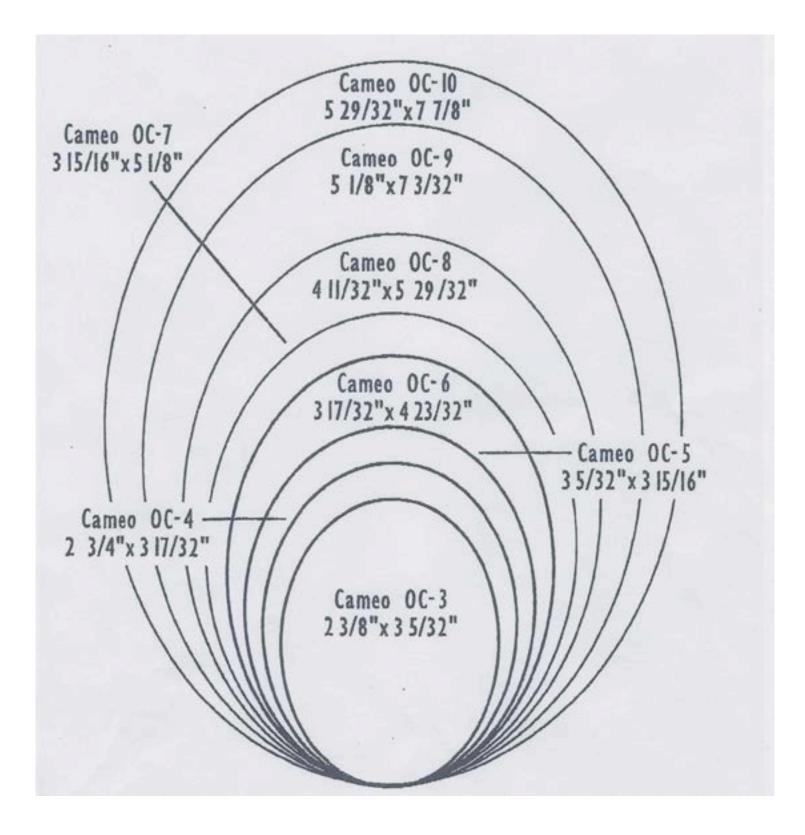

# **URN PRICE LIST**

| Product #      | Product                          | Cost                   |
|----------------|----------------------------------|------------------------|
| 01 CP          | Lincoln Stainless Vase           | \$ 235.00              |
| 501 SV         | Pristine Stainless Vase          | \$ 235.00              |
| 502 SV         | Pristine Stainless Steel Urn     | \$ 155.00              |
| 502 SG         | Spartan Gold Box                 | \$ 155.00              |
| 501 CP, SV     | Stainless Steel Keepsakes        | \$ 75.00               |
| 700 CPC        | Harmony Companion Urn            | \$ 399.00              |
| 701 H Cherry   | Forest Cherry                    | \$ 399.00              |
|                | Forest Oak Urn                   |                        |
| 701 H Oak      |                                  | \$ 321.00<br>\$ 250.00 |
| 702 BLU        | Colored Wooden Urn               | \$ 250.00              |
| 702 CV         | Calvary                          | \$ 269.00              |
| 702 SR         | Serenity                         | \$ 319.00              |
| 702 V Walnut   | Tribute Walnut Urn               | \$ 321.00              |
| 704 BC         | Burlwood Cube                    | \$ 249.00              |
| 704 MBT        | Mahogany Burl Treasure Chest     | \$ 389.00              |
| 704 OT         | Burlwood Oblique Treasure Chest  | \$ 329.00              |
| 704 TL         | Sunrise Treasure Chest           | \$ 299.00              |
| 705 BTC        | Burlwood Treasure Chest          | \$ 319.00              |
| 705 DB         | Arlington Remembrance Chest      | \$ 220.00              |
| 706 NPT        | Cinnamon Brown                   | \$ 159.00              |
| 706 PB         | Pine Box                         | \$ 149.00              |
| 707 FC Oak     | Oak Flag Case with Urn Base      | \$ 225.00              |
| 709 C          | Congressional Cherry             | \$ 279.00              |
| 709 MH         | Vintage Mahogany                 | \$ 289.00              |
| 710 H Walnut   | Walnut Keepsake Urn              | \$ 75.00               |
| 710 V Oak      | Oak Keepsake Urn                 | \$ 75.00               |
| 302-809        | Full Size Cloisonné Urn          | \$ 309.00              |
| 302-809<br>311 | Cloisonné Jewel Dish             | \$ 509.00              |
|                |                                  |                        |
| 812            | Cloisonné Bud Vase               | \$ 45.00               |
| 314            | Cloisonné Miniature Urns         | \$ 66.00               |
| 316            | Forest Green Picture Frame       | \$ 55.00               |
| 902 GN         | Green Earth Marble Urn           | \$ 335.00              |
| 903 TEV        | Tiger Eye Marble                 | \$ 335.00              |
| 904 GRV        | Garnet Red Vase                  | \$ 329.00              |
| 904 CBV        | Cobalt Blue Marble Vase          | \$ 329.00              |
| 904 LGV        | Onyx Marble Vase                 | \$ 335.00              |
| 914            | Marble Miniature Urns            | \$ 66.00               |
| 918 GRV        | Red Garnet Keepsake              | \$ 199.00              |
| 918 TSV        | Teak Strata Marble Keepsake      | \$ 180.00              |
| 918 TEV        | Tiger Eye Keepsake               | \$ 180.00              |
| EC 101 DG      | Slate Gray Cube Urn              | \$ 89.00               |
| MB Series      | Cloisonné Capsules               | \$ 28.00               |
| 3 SLTOIM       | Salt Urn Miniature               | \$ 170.00              |
| 3 SGOSM        | Ocean Sand Miniature             | \$ 170.00              |
| / 5005W        |                                  | \$ 170.00              |
| 708 DH         | Pet Urns                         | \$ 129.00              |
|                | Large Dog House Pet Urn          |                        |
| 710 DH         | Small Dog House Pet Urn          | \$ 109.00              |
| 710 H Walnut   | Walnut Pet Urn                   | \$ 75.00               |
| 710 V Oak      | Oak Pet Urn                      | \$ 75.00               |
| EC 204 WB      | Simple Pet Urn                   | \$ 35.00               |
| EC 209 DB      | Simple Pet Urn                   | \$ 40.00               |
| 34110 ABM      | Embossed Fern Mini Biodegradable | \$ 95.00               |
| 34110 EPM      | Aqua Blue Mini Biodegradable     | \$ 95.00               |