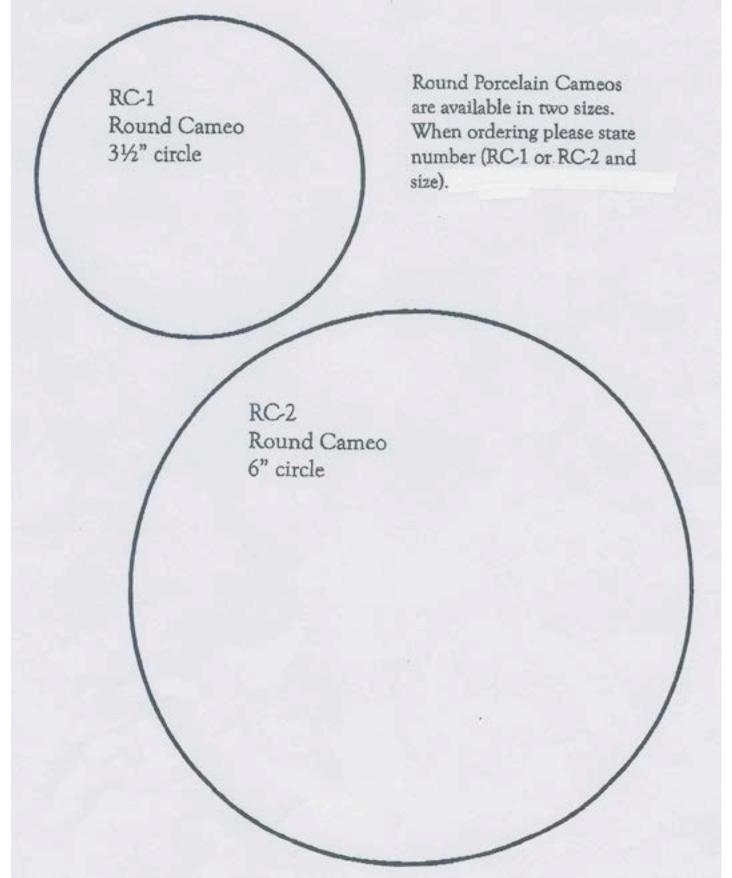

# **URN PRICE LIST**

| Product #      | Product                          | Cost                   |
|----------------|----------------------------------|------------------------|
| 01 CP          | Lincoln Stainless Vase           | \$ 235.00              |
| 501 SV         | Pristine Stainless Vase          | \$ 235.00              |
| 502 SV         | Pristine Stainless Steel Urn     | \$ 155.00              |
| 502 SG         | Spartan Gold Box                 | \$ 155.00              |
| 501 CP, SV     | Stainless Steel Keepsakes        | \$ 75.00               |
| 700 CPC        | Harmony Companion Urn            | \$ 399.00              |
| 701 H Cherry   | Forest Cherry                    | \$ 399.00              |
|                | Forest Oak Urn                   |                        |
| 701 H Oak      |                                  | \$ 321.00<br>\$ 250.00 |
| 702 BLU        | Colored Wooden Urn               | \$ 250.00              |
| 702 CV         | Calvary                          | \$ 269.00              |
| 702 SR         | Serenity                         | \$ 319.00              |
| 702 V Walnut   | Tribute Walnut Urn               | \$ 321.00              |
| 704 BC         | Burlwood Cube                    | \$ 249.00              |
| 704 MBT        | Mahogany Burl Treasure Chest     | \$ 389.00              |
| 704 OT         | Burlwood Oblique Treasure Chest  | \$ 329.00              |
| 704 TL         | Sunrise Treasure Chest           | \$ 299.00              |
| 705 BTC        | Burlwood Treasure Chest          | \$ 319.00              |
| 705 DB         | Arlington Remembrance Chest      | \$ 220.00              |
| 706 NPT        | Cinnamon Brown                   | \$ 159.00              |
| 706 PB         | Pine Box                         | \$ 149.00              |
| 707 FC Oak     | Oak Flag Case with Urn Base      | \$ 225.00              |
| 709 C          | Congressional Cherry             | \$ 279.00              |
| 709 MH         | Vintage Mahogany                 | \$ 289.00              |
| 710 H Walnut   | Walnut Keepsake Urn              | \$ 75.00               |
| 710 V Oak      | Oak Keepsake Urn                 | \$ 75.00               |
| 302-809        | Full Size Cloisonné Urn          | \$ 309.00              |
| 302-809<br>311 | Cloisonné Jewel Dish             | \$ 509.00              |
|                |                                  |                        |
| 812            | Cloisonné Bud Vase               | \$ 45.00               |
| 314            | Cloisonné Miniature Urns         | \$ 66.00               |
| 316            | Forest Green Picture Frame       | \$ 55.00               |
| 902 GN         | Green Earth Marble Urn           | \$ 335.00              |
| 903 TEV        | Tiger Eye Marble                 | \$ 335.00              |
| 904 GRV        | Garnet Red Vase                  | \$ 329.00              |
| 904 CBV        | Cobalt Blue Marble Vase          | \$ 329.00              |
| 904 LGV        | Onyx Marble Vase                 | \$ 335.00              |
| 914            | Marble Miniature Urns            | \$ 66.00               |
| 918 GRV        | Red Garnet Keepsake              | \$ 199.00              |
| 918 TSV        | Teak Strata Marble Keepsake      | \$ 180.00              |
| 918 TEV        | Tiger Eye Keepsake               | \$ 180.00              |
| EC 101 DG      | Slate Gray Cube Urn              | \$ 89.00               |
| MB Series      | Cloisonné Capsules               | \$ 28.00               |
| 3 SLTOIM       | Salt Urn Miniature               | \$ 170.00              |
| 3 SGOSM        | Ocean Sand Miniature             | \$ 170.00              |
| / 5005W        |                                  | \$ 170.00              |
| 708 DH         | Pet Urns                         | \$ 129.00              |
|                | Large Dog House Pet Urn          |                        |
| 710 DH         | Small Dog House Pet Urn          | \$ 109.00              |
| 710 H Walnut   | Walnut Pet Urn                   | \$ 75.00               |
| 710 V Oak      | Oak Pet Urn                      | \$ 75.00               |
| EC 204 WB      | Simple Pet Urn                   | \$ 35.00               |
| EC 209 DB      | Simple Pet Urn                   | \$ 40.00               |
| 34110 ABM      | Embossed Fern Mini Biodegradable | \$ 95.00               |
| 34110 EPM      | Aqua Blue Mini Biodegradable     | \$ 95.00               |